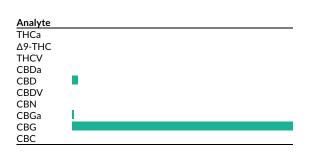

Total CBD

**Analyte** Mass Mass Mass mg/serving mg/g **THCa** 0.100 <LOQ <LOQ <LOQ Δ9-ΤΗС 0.100 <LOQ <LOQ <LOQ THCV 0.100 <LOQ <LOQ <LOQ <LOQ **CBDa** 0.100 <LOO <LOO CBD 0.100 0.278 1.070 0.1070 **CBDV** <LOQ <LOQ <LOQ CBN <LOQ 0.100 <LOQ <LOQ **CBGa** 0.100 0.034 0.130 0.0130

10.481

40.310

CBG 0.100 10.169 39.110 CBC <LOQ <LOO

0.000 mg/container

Total THC\* (Calculated Decarboxylated Potential)

8.421mg of Total **CBD** per container

**Total CBD** 

Total Cannabinoids Analyzed: 10.481 mg/serving